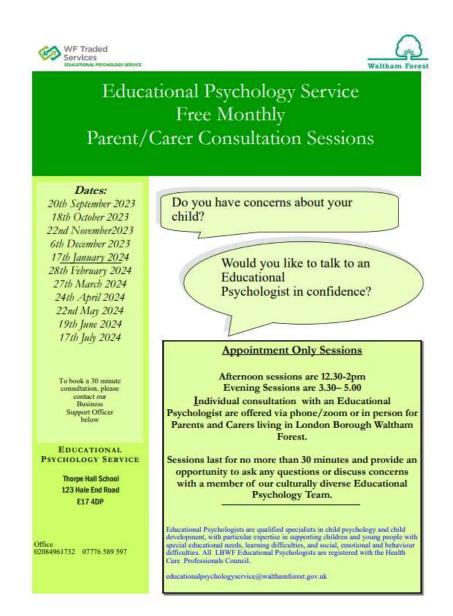

w things?



1. The big "why"? Why don't they try new things? Are there tastes or textures they love or hate?

2. Check your language. Aim for encouraging language and avoid labelling: Swap "my child doesn't eat vegetables" for "my child loves sweetcorn."

**3.** Lower anxiety at meaitimes. Phones away and focus on chatting. There's no need to pressure them to try new foods.

# Get FREE support to get your family healthier

Join programmes starting in January, or start online programmes now

4. Exposure. Get them to pick out fruits and veg when you're out shopping and ask them to help chop them up.

**D. Routine.** Set mealtimes to build regular habits and aim for 2 healthy snacks per day between meals.

Scan the code

**0. Nake it funl** Make funny face pizzas and add some new toppings.





# Barn Croft Primary School Calendar 2023-2024

## Autumn Term 2023 (74 days)

| Monday 4th September                                                                                                                    | Stoff Training Day School Closed