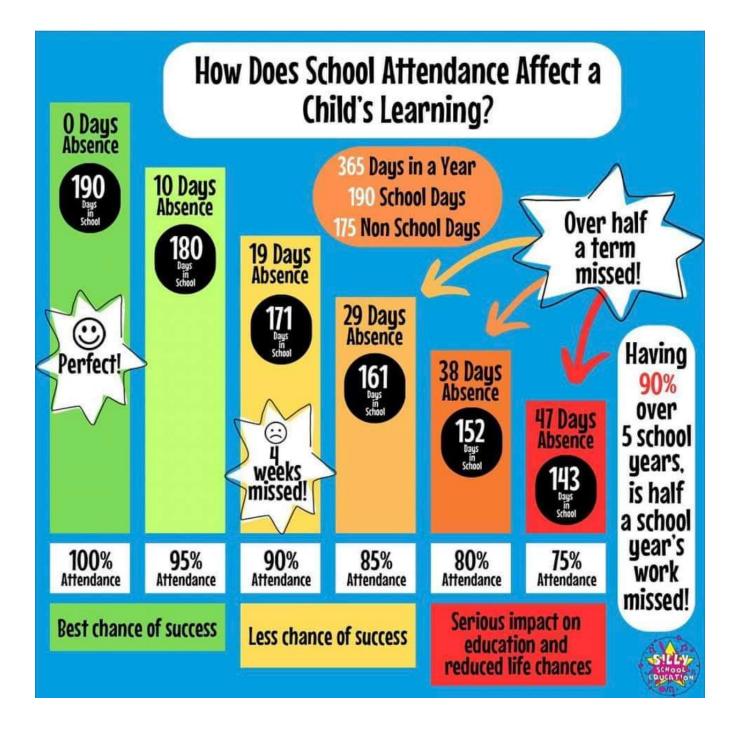

club on 21<sup>st</sup> December.

Have a restful weekend!

Miss Kelly Acting Headteacher

> Certificates this week have been awarded for Star of the Term Reception – Nat & Phoebe Year 1 – Elisa & Troy Year 2 – Hanaa & Masiah Year 3 – Ada & Reuben Year 4 – Audrey & Dylan H Year 5 – Addan & Liam Year 6 – Ella & Ronan

## Key Diary Dates

21st December Last day of Term 2:00pm finish

22<sup>nd</sup> December - 5<sup>th</sup> January Christmas Holiday School Closed

8th January Staff Training Day School Closed

9th January Children return to school

Please note, there is no Tea time club on Thursday 21<sup>st</sup> December. Please collect your child at 2pm.

Hot Choc Friday Reception – Zeriah Year 1 – Jason Year 2 – Chloe Year 3 – Samuel Year 4 – Rosalie Year 5 – Schane-Jae Year 6 - Lucia





### Are you aged between 5-16 and in receipt of benefit related free school meals?

Funded by the Department for Education, this winter we have the opportunity for you to try a wide range of free activities, have fun, make friends and enjoy a free meal every day across the borough.



#### BOOKING IS ESSENTIAL on all activities an book early to avoid disappointment

Waltham Forest





To book your place and find out more scan here or visit WALTHAMFOREST.GOV.UK/HOLIDAYS



if they won't try new things?



1. The big "why"? Why don't they try new things? Are there tastes or textures they love or hate?

2. Check your language. Aim for encouraging language and avoid labelling: Swap "my child doesn't eat vegetables" for "my child loves sweetcorn."

**3.** Lower anxiety at meaitimes. Phones